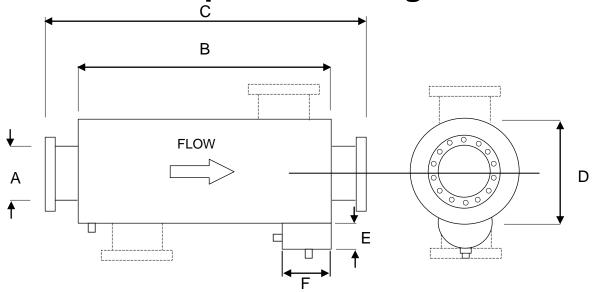

## SRE/SA SRS/SA

(END INLET-END OUTLET) (SIDE INLET-END OUTLET)

| ØA  | В    | С    | ØD   | RAD E | F   |
|-----|------|------|------|-------|-----|
| 75  | 1070 | 1240 | 350  | 65    | 175 |
| 100 | 1140 | 1315 | 400  | 75    | 225 |
| 125 | 1400 | 1575 | 450  | 75    | 250 |
| 150 | 1525 | 1705 | 550  | 90    | 275 |
| 200 | 1830 | 2040 | 660  | 100   | 300 |
| 250 | 2340 | 2555 | 760  | 150   | 375 |
| 300 | 2740 | 2955 | 915  | 150   | 450 |
| 350 | 3300 | 3560 | 1020 | 155   | 510 |
| 400 | 3860 | 4035 | 1170 | 160   | 575 |

<sup>\*</sup> Lager sizes available on request