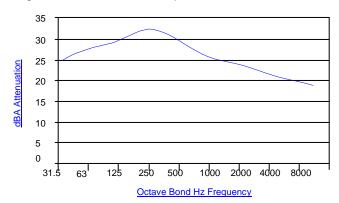

#### **PERFORMANCE**

An attenuation of up to 30dbA is attained from the outlet of SRE/SA range of silencers under open-field conditions.